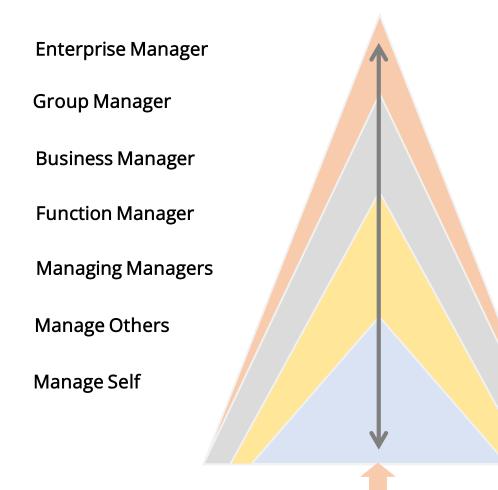

# **Our Researched Leadership Development Framework**

InspireOne and Partners' research of *over 30 years* shows that assessment of Leadership Potential is a combination of *Preference* and *Capability* Assessment

# High Performance Behavior (HPB) Framework

We believe robust leadership development programs must be based on sound research. We leverage IBM Kenexa's high-performance leadership framework to identify managerial competency gaps and develop impactful initiatives